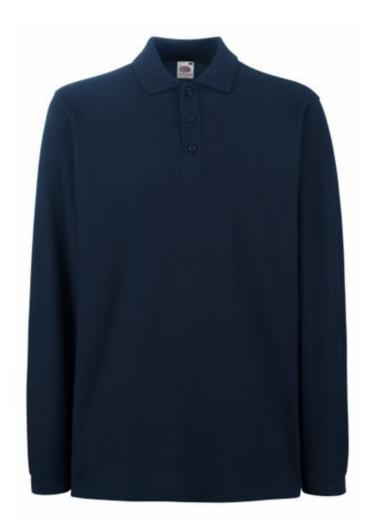

# FRUIT OF THE LOOM, PREMIUM LS POLO, PREMIUM MEN'S LONG SLEEVE POLO SHIRT, DARK TAILORED, L

## **Specification**

Fruit of the Loom, Premium LS Polo, premium men's long sleeve polo shirt, dark tailored, L. Premium men's polo shirt, normal cut men's shirt, 100% cotton composition, 180gm / m2, sleeveless T-shirt, normal collar. Branding: sieve, flex, flock, embroidery